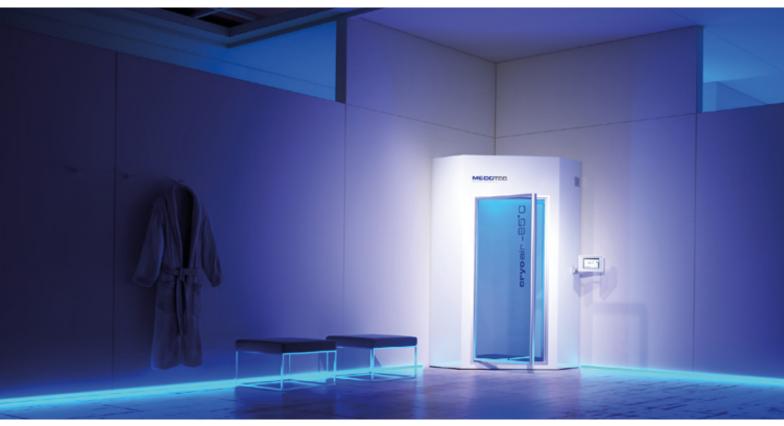

# cryoair single

pure electric whole-body cryotherapy at -85°C

### **Effect Meets Efficiency**

Opting for a **cryo**air single is a profitable decision. This cryochamber has a very small footprint and can be individually adapted by our experienced experts upon request. That makes this one-chamber solution ideal for medical practices, physiotherapy centres, spas and gyms. Its low running costs combined with its stable operating performance make it very economical. Therefore the **cryo**air single is a best-in-class product for specific applications in therapy and training.