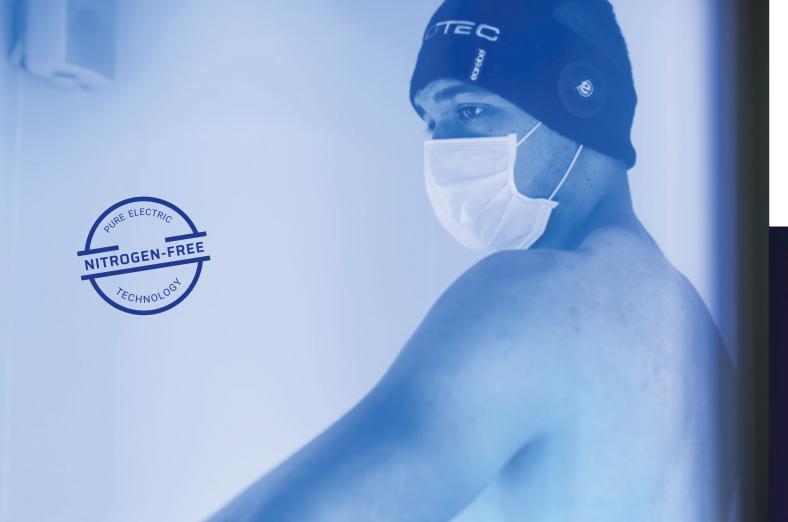

#### Nitrogen-free

Cooling in the **cryo**air single requires no nitrogen. This makes our technology safe, gentle and efficient.