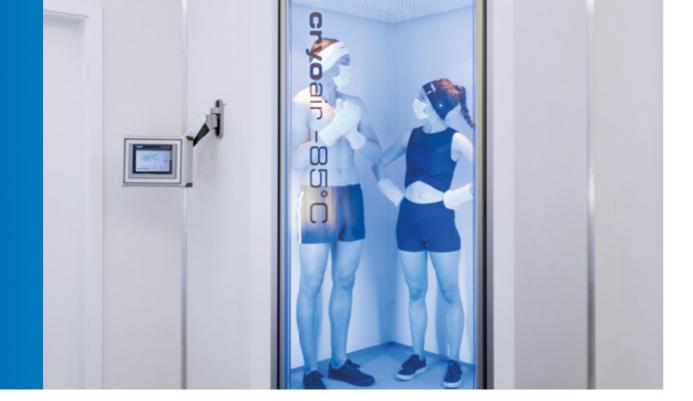

# cryoair single

pure electric whole-body cryotherapy at -85°C

# **Benefits of sub-zero temperatures**

In the cryo chamber, the human body responds to a temperature of down to -85°C. This may prompt the release of endorphins, activate the immune system, boost blood circulation and metabolism, detoxify cells, and activate healing processes. Thanks to whole-body cryotherapy, you can provide an effective, non-invasive form of treatment for all sorts of applications. Your pros of cryogenic usage are for example the following:

### **Effect Meets Efficiency**

Opting for a **cryo**air single is a profitable decision. This cryochamber has a very small footprint and can be individually adapted by our experienced experts upon request. That makes this one-chamber solution ideal for medical practices, physiotherapy centres, spas and gyms. Its low running costs combined with its stable operating performance make it very economical. Therefore the **cryo**air single is a best-in-class product for specific applications in therapy and training.