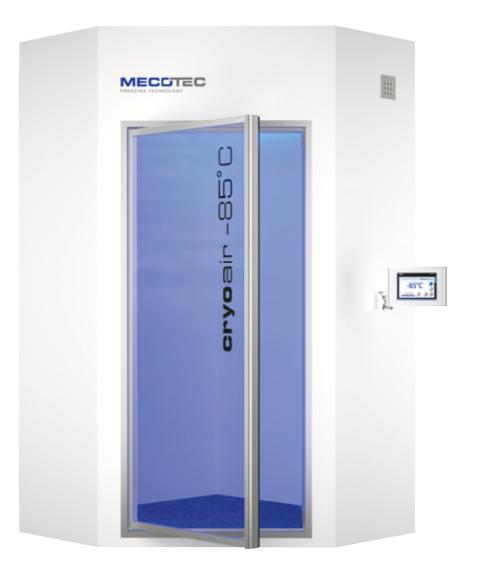

### **Effect Meets Efficiency**

Opting for a **cryo**air single is a profitable decision. This cryochamber has a very small footprint and can be individually adapted by our experienced experts upon request. That makes this one-chamber solution ideal for medical practices, physiotherapy centres, spas and gyms. Its low running costs combined with its stable operating performance make it very economical. Therefore the **cryo**air single is a best-in-class product for specific applications in therapy and training.

#### Adjustable

The **cryo**air single is perfectly suited to smaller spaces and can be adjusted to the specific conditions of your facility.